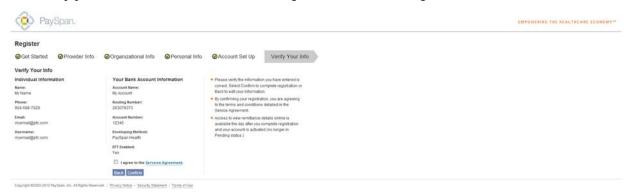

### Verify Your Info

Verify your information, check the box to agree to the Services Agreement and click Confirm.

If you registered for electronic payments, you will receive a deposit of less than one dollar from PaySpan within a few business days. Contact your financial institution to obtain the amount, log into your account and enter the amount on your Home Screen to activate your account. The deposit does not need to be returned to PaySpan.