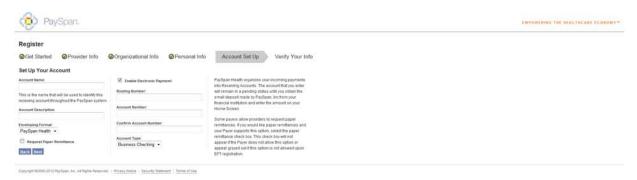

## **Set Up Your Account**

Designate the account you wish to have funds deposited to and click the Next button to continue.