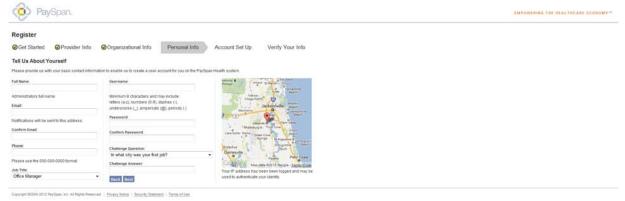

#### **Tell Us About Yourself**

- Please provide us with your full name, email address, phone number and job title.
- Designate a user name of your own, or just use your email address.
- Create a unique password of at least 8 characters and include one capital letter, one lower case letter and a number.
- Select a challenge question, enter your answer and click the Next button to continue.