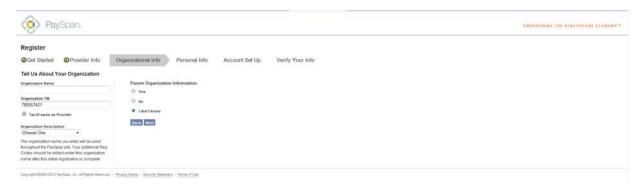

### **Tell Us About Your Organization**

- Billing agencies should enter their agency name and Tax ID number on this page.
- If the provider has a parent organization, name that organization and TIN here.
- Check "same as provider" if the other fields are not applicable and click Next to continue.